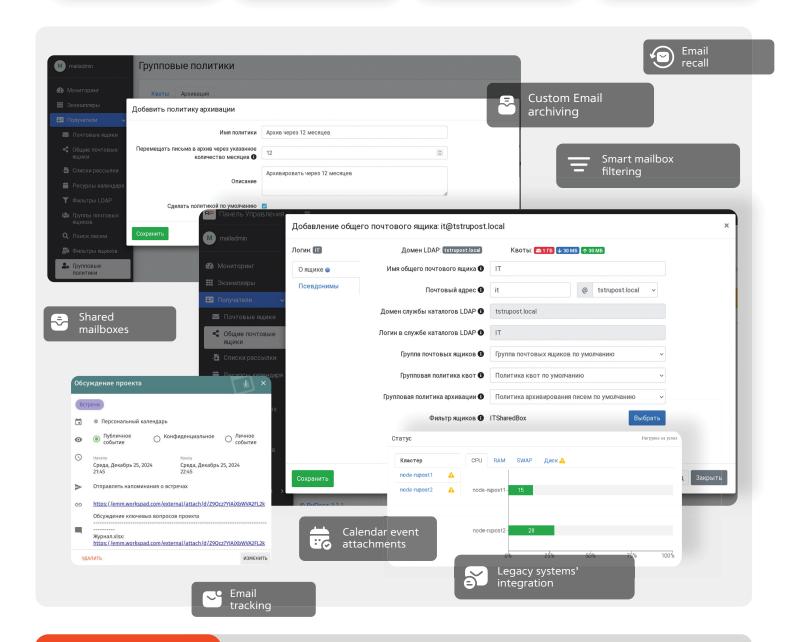

#### **Enterprise-ready solution**

- Supports multiple directory services simultaneously: Active Directory, ALD Pro, FreeIPA, SambaDC
- Command Line Interface for advanced configuration and automation
- · Integration with mail traffic protection tools
- Integration with DLP and SIEM systems
- · Archive folders and record storage

# Full-featured functionality

Managing quotas and other mailbox parameters

Static and LDAP-based distribution lists

Flexible booking policy for calendar resources

Built-in configuration templates and configuration change history

Logging of administrators' actions and system behavior

Integration with backup systems, including RuBackup