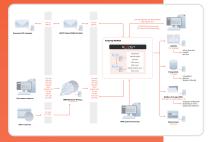

### Scalable fault-tolerance architecture

- Vertical and horizontal scalability
- · High Availability clustering
- Smart load balancing for clustered environments
- Unlimited number of RuPost nodes for clustered systems
- Auto diagnostics and self-monitoring

# Data migration and coexistence with previously installed mail system

Fast and complete mailboxes' data migration from Microsoft Exchange to RuPost for personal and shared emails, calendars, contacts, aliases, quotas etc.

Seamless integration with existing Microsoft Exchange servers for large-scale email systems migrations

Branded cross-platform Desktop X email client software and support for 3rd party email clients

Co-existence with the previous infrastructure during migration