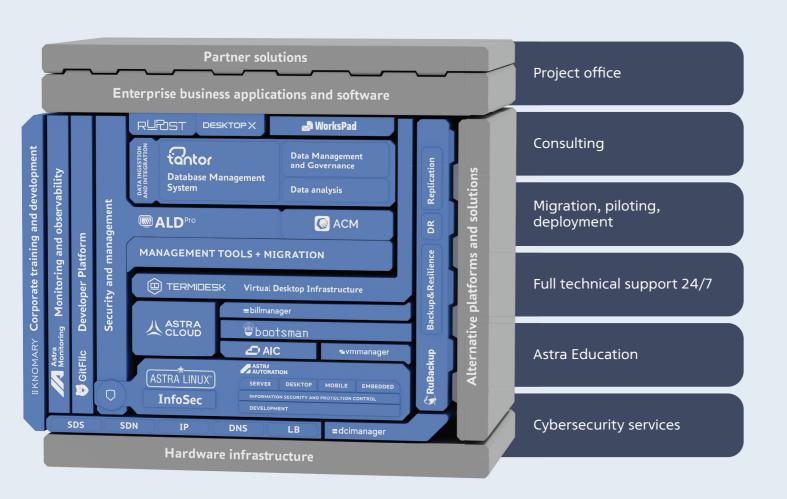

# **Astra Group Ecosystem**

The system and infrastructure software stack comprehensively meets customer needs in the creation and development of IT infrastructures, while the vendor's technical support and professional services ensure a smooth and secure implementation.

# **Business Units**

CLIENT ASTRA LINUX° 112 Secure OS

Windows, Red Hat Linux, Ubuntu

ASTRA LINUX

OS mode for mobile devices

Android, iOS

ASTRA LINUX

**Embedded OS version** for specialized devices

Windows Embedded, Android, YoctoProject

Windows applications launcher

Proton Wine, Whisky

SERVER CLUSTER ASTRA LINUX OS mode for highly loaded and fault-tolerant systems Windows Server, Red Hat Enterprise Linux, SuSE Linux ES, Ubuntu Server

**ALD**Pro

Enterprise directory services

Microsoft Active Directory

ACM

Inventory, Systems Managmenet and Configuration

MS SCCM, Zodiac

ASTRA AUTOMATION Software automatization and deployment

Red Hat Ansible Automation Platform, MS SCCM

Astra Monitoring

Monitoring of all layers of the IT infrastructure

Zabbix

VIRTUALIZATION/ PRIVATE CLOUD

AIC by GEREST

Astra Infrastructure Cloud Secure private cloud

VMware Cloud Foundation,

VDI management

Citrix (Virtual Apps and Desktops),

ravmmanager

Server virtualization

VMware vSphere, Microsoft Hyper-V

=dcimanager Hardware infrastructure

HPE OneView, Lenovo XClarity, Dell OpenManage, EasyDCIM

**= bill**manager

management

IT infrastructures management and analysis

WHMCS HostBill

DATA BACKUP, RECOVERY, **PROTECTION** 

1

RuBackup

Backup & recovery

IBM Storage Protect, CommVault Backup, Veeam, ArcServe Backup

RuDR

Software for creating a geographically distributed disaster-resistant enterprise infrastructure

vCenter SRM, VEEAM CC, Veritas DR Orchestrator, IBM DR Manager

**RuCluster** Fault-tolerant

high-availability clustering

IBM PowerHA, Veritas Cluster Server, EMC Remote Cluster Manager

**b** BRO Software

Multi-level backup storage

Dell Data Domain, HPE Storeonce

Oracle Exadata

tantor

DATA

**XData** 

High-load data machine

Database management platform

MySQL, Microsoft SQL Server,

2,\*

101

tantor **DBMS** 

MySQL, Microsoft SQL Server,

ETL/ELT-processes and data warehouse building

IBM Data Stage, SAS Enterprise

**HYBRID** 

Hybrid cloud containerization platform for Kubernetes

multiclusters management Kubernetes, Red Hat OpenShift,

Development platform

Deployment automatization

GitLab, Microsoft GitHub, Gitee,

**APPLICATIONS** ASTRA
CLOUD

SERVISES/

COMMUNICATION

Microsoft Exchange Server

DESKTOP X

Microsoft Outlook

WorksPad

Secure mobile workplace

CitrixMobile, MobileIron

RUPOST

**Fmail server** 

Email client

10;

Cloud platform

MS Azure, AWS, GCP, IBM,

Nextcloud-based enterprise storage for documents and media

OwnCloud

**::**KNOMARY

L&DTech-solutions

SharePoint, Sap SF, Articulate Rise

Astra Consulting

Full range of consulting concerning implementation of Astra Group products for customer's infrastructure modernization projects

Microsoft Consulting Services

Centralized management for corporate data encoding on

the users' workplaces

Bitlocker

Enterprise applications creating platform

Oracle Apex